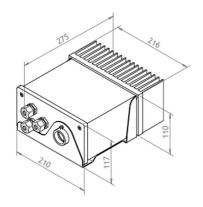

## FL 1300 XT-2 C DMX

**▼ C € RoHS** 

| Ø9/Ø28 mm                       |
|---------------------------------|
| PMMA or glass                   |
| Aluminium, plastic and other    |
| Up to 95W                       |
| Up to 75W                       |
| Min. 35.000h                    |
| >50.000h (@Ta=3% faliure level) |
| 100-240V 50/60Hz                |
| DMX                             |
| NTC Sensing                     |
| Natural convection              |
| -10°C to 40°C                   |
| Nichia                          |
| RGBW, Tunable wihte             |
| White 93 (min. 90)              |
|                                 |