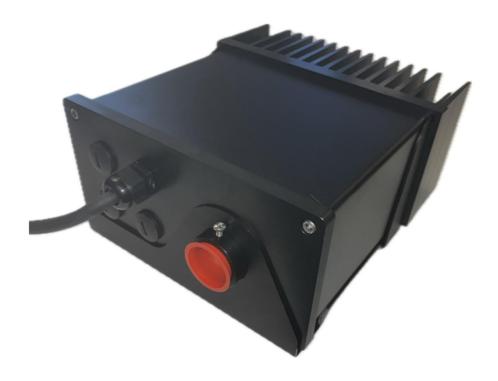

Having a remarkable exterior environment requires a superior lighting solution.

The FL 1300 XT-2 is weatherproof and waterproof and created for areas, where flodding can be a risk and the lifetime and conditions will depend on such.

The light generator is developed especially to control colour change via DMX. The light generator can be fitted with up to 30 mtr. of cable ending in remote DMX driver.

- . For outdoor use
- . For use with fibre optic lighting
- . LED expected lifetime min. 35.000 hours
- . DMX controllable
- . Black finish
- . Light port: 28 mm, sealed
- . IP 68 until 10 m water pressure
- . Remote driver- up to 30m
- . White, tunable wihte or RGBW available