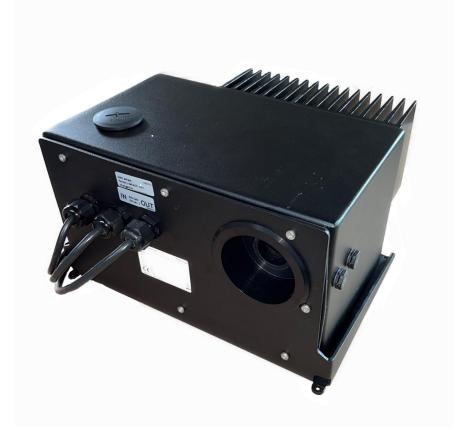

Relight your fountains, public art or gardens with our superior lighting solution for outdoor settings.

The FL 1300 XT Series cuts energy consumption by at least 63% compared to halogen generators. The range is waterproof and weatherproof plus it boasts a superior LED quality. The projectors are easy to handle and endure a long life.

RobLight A/S, Gl. Skagensvej 105 H, DK-9900 Frederikshavn, T: +45 9244 4888, E: info@rob-light.com, www.rob-light.com

- For outdoor use
- Indoor models available
- For use wiht fibre optic lighting
- LED expected lifetime 35.000 hours
- Warm white light 3.000K or neutral white light 4.000K
- Integrated electronic driver
- · Dimmable ( on request )
- Black finish
- Light port: Ø9/Ø28 mm