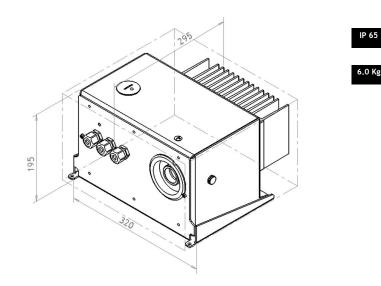

RobLight A/S, Gl. Skagensvej 105 H, DK-9900 Frederikshavn, T: +45 9244 4888, E: info@rob-light.com, www.rob-light.com

- For outdoor use
- Indoor models available
- For use wiht fibre optic lighting
- LED expected lifetime 35.000 hours
- Warm white light 3.000K or neutral white light 4.000K
- Integrated electronic driver
- · Dimmable ( on request )
- Black finish
- Light port: Ø9/Ø28 mm

## FL 1300 XT B

**▼**CERoHS

| Light port                           | Ø9/Ø28 mm                       |
|--------------------------------------|---------------------------------|
| Fibre type                           | PMMA or glass                   |
| Material                             | Aluminium, plastic and other    |
| Total power consumption              | 90W                             |
| LED power consumption                | 70W                             |
| LED lifetime expected                | >35.000h                        |
| Driver lifetime, expected            | >50.000h (@Ta=3% faliure level) |
| Supply voltage (mains)               | 100-240V 50/60Hz                |
| Dimmer systems applicable on request | 1-10V, DALI, DMX, PUSH, Casambi |
| Thermal protection                   | Automatic resettable            |
| Cooling system                       | Natural convection              |
| Ambient temperature                  | -10°C to 40°C                   |
| Applied LED                          | Nichia                          |
| CCT (nominal)                        | 3000K                           |
| CRI₃ (Ra) typical value              | 93 (min. 90)                    |