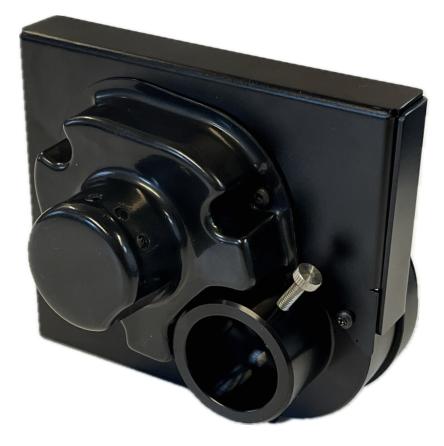

The Wheel Kit can create various spectacular effects, including a sparkling and twinkling effect that generates a dynamic visual experience. It can simulate a starry sky with an adjustable speed range from 0.5 to 2.2 RPM. Upon request, the Twinkle Wheel Kit can be fully or partially combined with colors to produce stunning effects in ceilings and floors. Additionally, it can integrate water feature lighting into side light fibers for optimal impact.

## Wheel kit

## **▼**CERoHS

IP 20

| Connector size           | Ø9/Ø28                                                      |  |
|--------------------------|-------------------------------------------------------------|--|
| Wheel type               | Twinkle wheel / Colour Wheel                                |  |
| Colours and colour order | White (clear)-purple-yellow-green-orange-blue-red-dark blue |  |
| Divisions                | 8                                                           |  |
| Size                     | 127 x 110 x 85 mm                                           |  |
| Colour                   | Black                                                       |  |
| Supply voltage           | 3-12V DC                                                    |  |
| Total power              | 3 W                                                         |  |
| Power supply             | 100-240 V / 50-60 Hz                                        |  |
| Speed                    | Adjustable from 0.5 to 2.2 RPM                              |  |
| Max. ambient temperature | 40 °C                                                       |  |
| Min. ambient temperature | -20 °C                                                      |  |
| Protection rating        | IP 20                                                       |  |
| Material                 | Aluminium, plastic and other                                |  |
| Surface treatment        | Anodised                                                    |  |