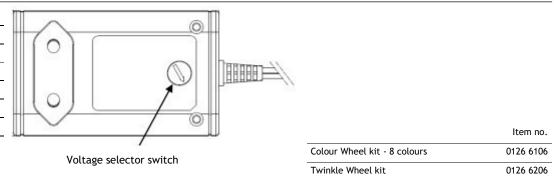

Roblight A/S, Gl. Skagensvej 105 H, DK-9900 Frederikshavn, T: +45 9244 4888, E: info@rob-light.com, www.rob-light.com

. For indoor use / dry locations

- . External electronic driver
- . Black painted finish
- Adjustable speed
- . Light port: Ø9/Ø28 mm

## **▼**CERoHS

IP 20

| Connector size           | Ø9/Ø28                                                      |  |
|--------------------------|-------------------------------------------------------------|--|
| Wheel type               | Twinkle wheel / Colour Wheel                                |  |
| Colours and colour order | White (clear)-purple-yellow-green-orange-blue-red-dark blue |  |
| Divisions                | 8                                                           |  |
| Size                     | 127 x 110 x 85 mm                                           |  |
| Colour                   | Black                                                       |  |
| Supply voltage           | 3-12V DC                                                    |  |
| Total power              | 3 W                                                         |  |
| Power supply             | 100-240 V / 50-60 Hz                                        |  |
| Speed                    | Adjustable from 0.5 to 2.2 RPM                              |  |
| Max. ambient temperature | 40 °C                                                       |  |
| Min. ambient temperature | -20 °C                                                      |  |
| Protection rating        | IP 20                                                       |  |
| Material                 | Aluminium, plastic and other                                |  |
| Surface treatment        | Anodised                                                    |  |