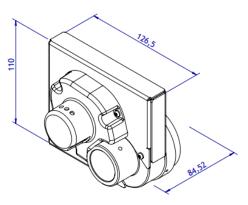

## **▼**CERoHS

IP 20

| Connector size           | Ø9/Ø28                                                      |  |
|--------------------------|-------------------------------------------------------------|--|
| Wheel type               | Twinkle wheel / Colour Wheel                                |  |
| Colours and colour order | White (clear)-purple-yellow-green-orange-blue-red-dark blue |  |
| Divisions                | 8                                                           |  |
| Size                     | 127 x 110 x 85 mm                                           |  |
| Colour                   | Black                                                       |  |
| Supply voltage           | 3-12V DC                                                    |  |
| Total power              | 3 W                                                         |  |
| Power supply             | 100-240 V / 50-60 Hz                                        |  |
| Speed                    | Adjustable from 0.5 to 2.2 RPM                              |  |
| Max. ambient temperature | 40 °C                                                       |  |
| Min. ambient temperature | -20 °C                                                      |  |
| Protection rating        | IP 20                                                       |  |
| Material                 | Aluminium, plastic and other                                |  |
| Surface treatment        | Anodised                                                    |  |