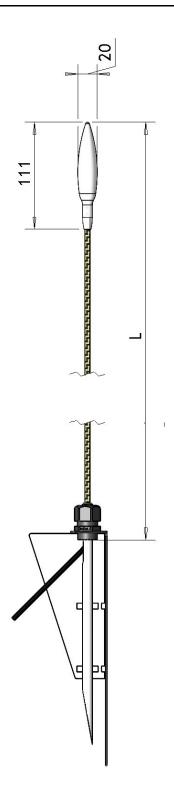

## Swaying Reed

Carbon tube

A very elegant light fixture to give a beautiful light scheme in both indoor but mainly outdoor environments, where the gentle wind will catch the reed and make it sway in the breeze.

The very discreet carbon reed structure makes it a fascinating lighting solution both aesthetical and functional and create not only light but also a captivating illumination. The Swaying Reed with fibre tube is useful in public spaces and open areas where it can be enjoyed in hotel gardens, spas, malls, city

centers, etc.
The reeds come with all necessary mounting and connection to fibre harness. The harness must be specified separately due to decisions on lengths.

The design and dimension of this standard range can be modified for a custom product

## Swaying Reed

| Material             | Carboon, plastic and other   |
|----------------------|------------------------------|
| Size (D x H)         | Ø20 x 1000mm                 |
| Colour               | Black/Clare (others on req.) |
| Light point          | Max Ø2.0 mm                  |
| Terminat cornnection | Ø6mm                         |
| Max bending angle    | 30°                          |
| Cleaning             | Dry cloth or air             |