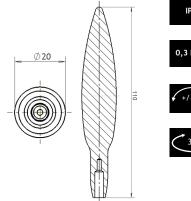

## Swaying Reed

| Material             | Carboon, plastic and other   |
|----------------------|------------------------------|
| Size (D x H)         | Ø20 x 1000mm                 |
| Colour               | Black/Clare (others on req.) |
| Light point          | Max Ø2.0 mm                  |
| Terminat cornnection | Ø6mm                         |
| Max bending angle    | 30°                          |
| Cleaning             | Dry cloth or air             |