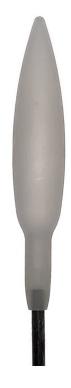

## Swaying Reed

Carbon tube

A very elegant light fixture to give a beautiful light scheme in both indoor but mainly outdoor environments, where the gentle wind will catch the reed and make it sway in the breeze.

The very discreet carbon reed structure makes it a fascinating lighting solution both aesthetical and functional and create not only light but also a captivating illumination. The Swaying Reed with fibre tube is useful in public spaces and open areas where it can be enjoyed in hotel gardens, spas, malls, city

## Swaying Reed

| Material             | Carboon, plastic and other   |
|----------------------|------------------------------|
| Size (D x H)         | Ø20 x 1000mm                 |
| Colour               | Black/Clare (others on req.) |
| Light point          | Max Ø2.0 mm                  |
| Terminat cornnection | Ø6mm                         |
| Max bending angle    | 30°                          |
| Cleaning             | Dry cloth or air             |