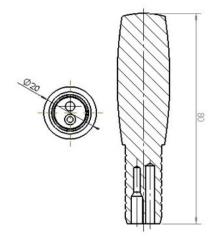

## **Swaying Reed**

| Material             | Steel, plastic and other     |
|----------------------|------------------------------|
| Size W               | Ø20 x 1000mm                 |
| Colour               | Black/Clear (others on req.) |
| Light point          | Ø2.0 mm                      |
| Terminat cornnection | Ø6mm                         |
| Max bending angle    | ±90°                         |
| Cleaning             | Dry cloth or air             |