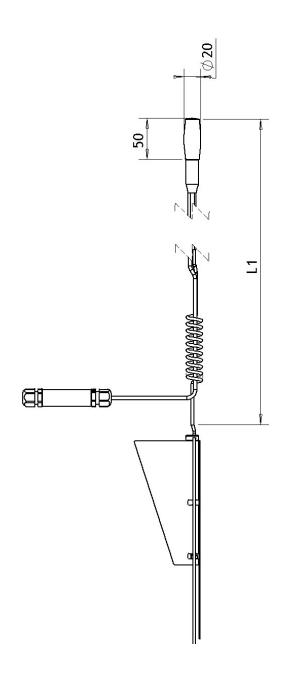

Steel rod

A very esthetic light fixture to give a beautiful light scheme in both indoor but mainly outdoor environments, where the wind will catch the reed and make it sway in the breeze.

The metal spring structure makes the reed resistable and flexible for strong winds and useful in public spaces and open areas where it can be enjoyed in parks, ponds, gardens, open spaces as well as hotel gardens, spas, malls, city centers, etc.

The reeds come with a very solid mounting bracket and connection to fibre harness. The harness must be specified separately due to decisions on lengths. The design and dimension of this standard range can be modified for a custom product request.

## **Swaying Reed**

| Material             | Steel, plastic and other     |
|----------------------|------------------------------|
| Size W               | Ø20 x 1000mm                 |
| Colour               | Black/Clear (others on req.) |
| Light point          | Ø2.0 mm                      |
| Terminat cornnection | Ø6mm                         |
| Max bending angle    | ±90°                         |
| Cleaning             | Dry cloth or air             |