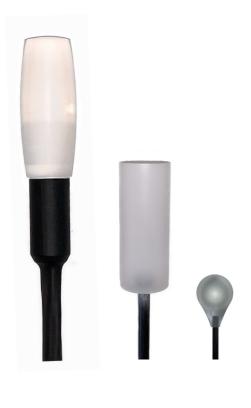

- · For outdoor and indoor use
- Black/clear
- Height customised on request (Max 1.25 m)
- Developed for outdoor environment
- · Fibre optical system
- diff. Top versions on request

## **Swaying Reed**

| Material             | Steel, plastic and other     |
|----------------------|------------------------------|
| Size W               | Ø20 x 1000mm                 |
| Colour               | Black/Clear (others on req.) |
| Light point          | Ø2.0 mm                      |
| Terminat cornnection | Ø6mm                         |
| Max bending angle    | ±90°                         |
| Cleaning             | Dry cloth or air             |